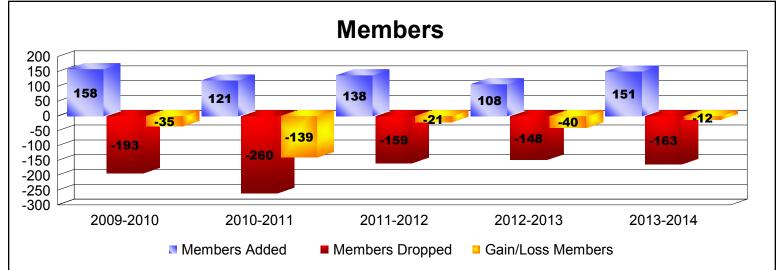

District 11 A2

As of June 2014 Cumulative

| Year      | New<br>Clubs | Dropped<br>Clubs | Gain/<br>Loss<br>Clubs | New<br>Members | Charter<br>Members | Reinstate<br>Members | Transfer<br>Members | Total<br>Member<br>Added | Total<br>Members<br>Dropped | Gain/<br>Loss<br>Members |
|-----------|--------------|------------------|------------------------|----------------|--------------------|----------------------|---------------------|--------------------------|-----------------------------|--------------------------|
| 2009-2010 | 0            | -2               | -2                     | 141            | 4                  | 7                    | 6                   | 158                      | -193                        | -35                      |
| 2010-2011 | 0            | -5               | -5                     | 106            | 0                  | 5                    | 10                  | 121                      | -260                        | -139                     |
| 2011-2012 | 0            | -1               | -1                     | 107            | 0                  | 6                    | 25                  | 138                      | -159                        | -21                      |
| 2012-2013 | 0            | -1               | -1                     | 93             | 0                  | 5                    | 10                  | 108                      | -148                        | -40                      |
| 2013-2014 | 2            | -1               | 1                      | 86             | 46                 | 7                    | 12                  | 151                      | -163                        | -12                      |
| Average   | 0            | -2               | -2                     | 107            | 10                 | 6                    | 13                  | 135                      | -185                        | -49                      |