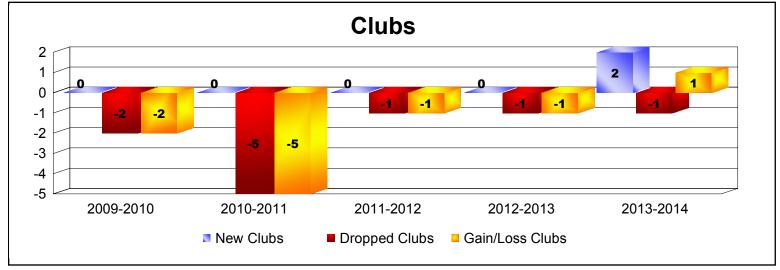

District 11 A2

As of June 2014 Cumulative

| Year      | New<br>Clubs | Dropped<br>Clubs | Gain/<br>Loss<br>Clubs | New<br>Members | Charter<br>Members | Reinstate<br>Members | Transfer<br>Members | Total<br>Member<br>Added | Total<br>Members<br>Dropped | Gain/<br>Loss<br>Members |
|-----------|--------------|------------------|------------------------|----------------|--------------------|----------------------|---------------------|--------------------------|-----------------------------|--------------------------|
| 2009-2010 | 0            | -2               | -2                     | 141            | 4                  | 7                    | 6                   | 158                      | -193                        | -35                      |
| 2010-2011 | 0            | -5               | -5                     | 106            | 0                  | 5                    | 10                  | 121                      | -260                        | -139                     |
| 2011-2012 | 0            | -1               | -1                     | 107            | 0                  | 6                    | 25                  | 138                      | -159                        | -21                      |
| 2012-2013 | 0            | -1               | -1                     | 93             | 0                  | 5                    | 10                  | 108                      | -148                        | -40                      |
| 2013-2014 | 2            | -1               | 1                      | 86             | 46                 | 7                    | 12                  | 151                      | -163                        | -12                      |
| Average   | 0            | -2               | -2                     | 107            | 10                 | 6                    | 13                  | 135                      | -185                        | -49                      |